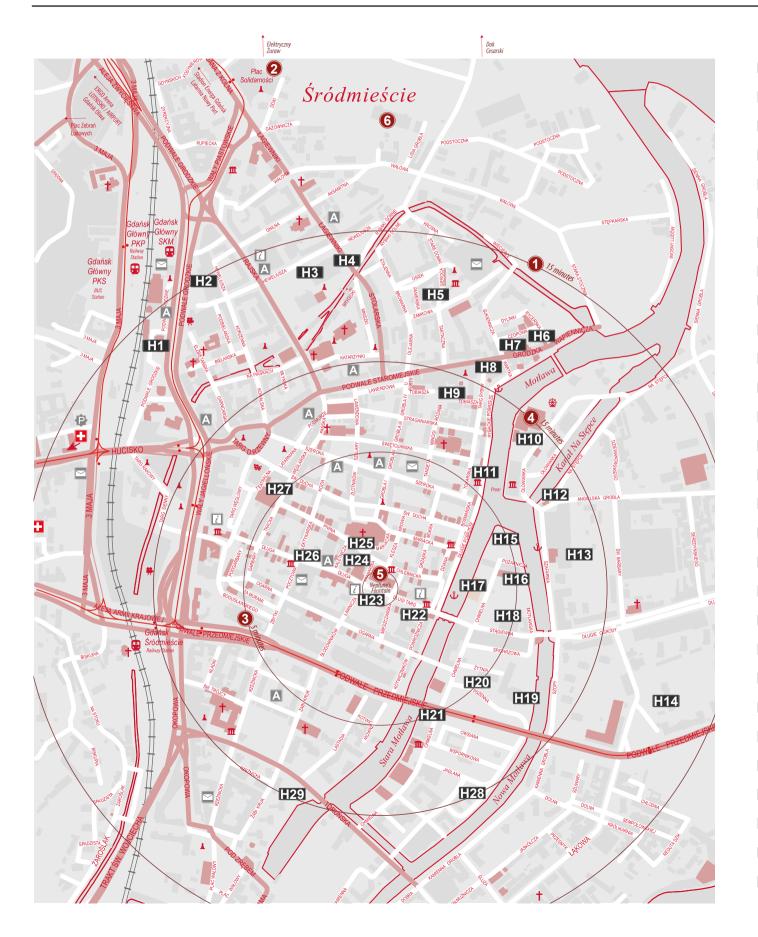

## Gdansk is a walkable city.

You can come to Gdansk by car, train or a plane. The Lech Walesa Airport is located 16 km from the city center. You can get to the city by train or bus. The trains stop just next to the Old Town. When you are in the Gdansk city center the hotels, restaurants, and places of interest are located within 30 minutes walking so no additional public transport is needed.

| H1  | Hotel Central   4*                     | 1 |
|-----|----------------------------------------|---|
| H2  | Scandic Hotel   4*                     | 2 |
| H3  | Mercure Gdansk Old Town   4*           | 3 |
| H4  | IBIS Gdansk Old Town   2*              | 4 |
| H5  | Bonum Hotel   4*                       | 6 |
| H6  | Q Hotel Grand Cru Gdansk   5*          | 6 |
| H7  | Hotel Fahrenheit   3*                  |   |
| H8  | Hilton Hotel   5*                      |   |
| H9  | Admirał Hotel   4*                     |   |
| H10 | Królewski Hotel   3*                   |   |
| H11 | Hanza Hotel   4*                       |   |
| H12 | Podewils Hotel   5*                    |   |
| H13 | Hotel Gdansk   4* & 5*                 |   |
| H14 | Sadova Hotel   4*                      |   |
| H15 | Radisson Red                           |   |
| H16 | Holiday Inn Gdansk - City Centre   4*  |   |
| H17 | Radisson Hotel & Suites Gdansk   4*    |   |
| H18 | Puro Hotel   4*                        |   |
| H19 | Novotel Centrum   3*                   |   |
| H20 | Grano Hotel   4*                       |   |
| H21 | Qubus Hotel   4*                       |   |
| H22 | Radisson Blu Hotel   5*                |   |
| H23 | IBB Dlugi Targ   4*                    |   |
| H24 | Artus Hotel   3*                       |   |
| H25 | Stay Inn Hotel   3*                    |   |
| H26 | Hampton by Hilton Gdansk Old Town   3* |   |
| H27 | Wolne Miasto Hotel   3*                |   |
| H28 | Number One Hotel   3*                  |   |
| H29 | Almond Hotel   4*                      |   |
|     |                                        |   |